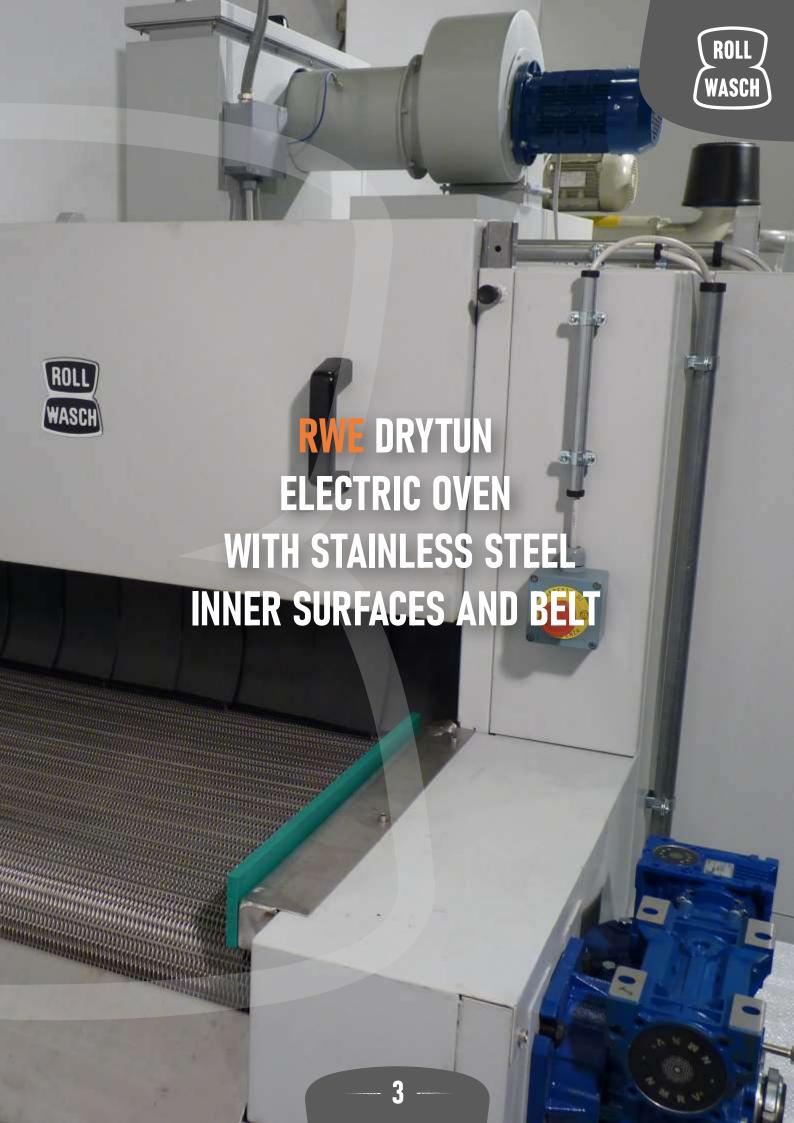

## RWE DRYTUN

Hot air drying tunnels, with belt and electric heating. The Rollwasch® Drytun range includes stainless steel belts with extra small mesh [XS].

The Drytun programme offers a reliable and enduring machine, since all the parts in contact with the dampness and wet parts are made in stainless steel. The conventional extra small mesh of the stainless steel belts (XS) allows the transport of several type of articles, even small, while the more economical belt with wide mesh (XL) allows the transport of medium big articles.