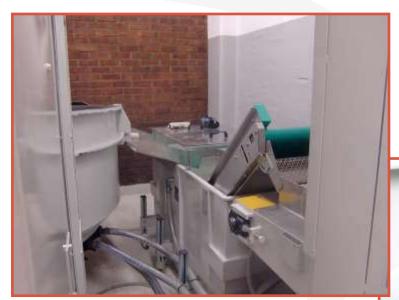

## RWE DRYTUN

Hot air drying tunnels, with belt and electric heating. The Rollwasch® Drytun range includes stainless steel belts with extra small mesh [XS].

The Drytun programme offers a reliable and enduring machine, since all the parts in contact with the dampness and wet parts are made in stainless steel. The conventional extra small mesh of the stainless steel belts (XS) allows the transport of several type of articles, even small, while the more economical belt with wide mesh (XL) allows the transport of medium big articles.