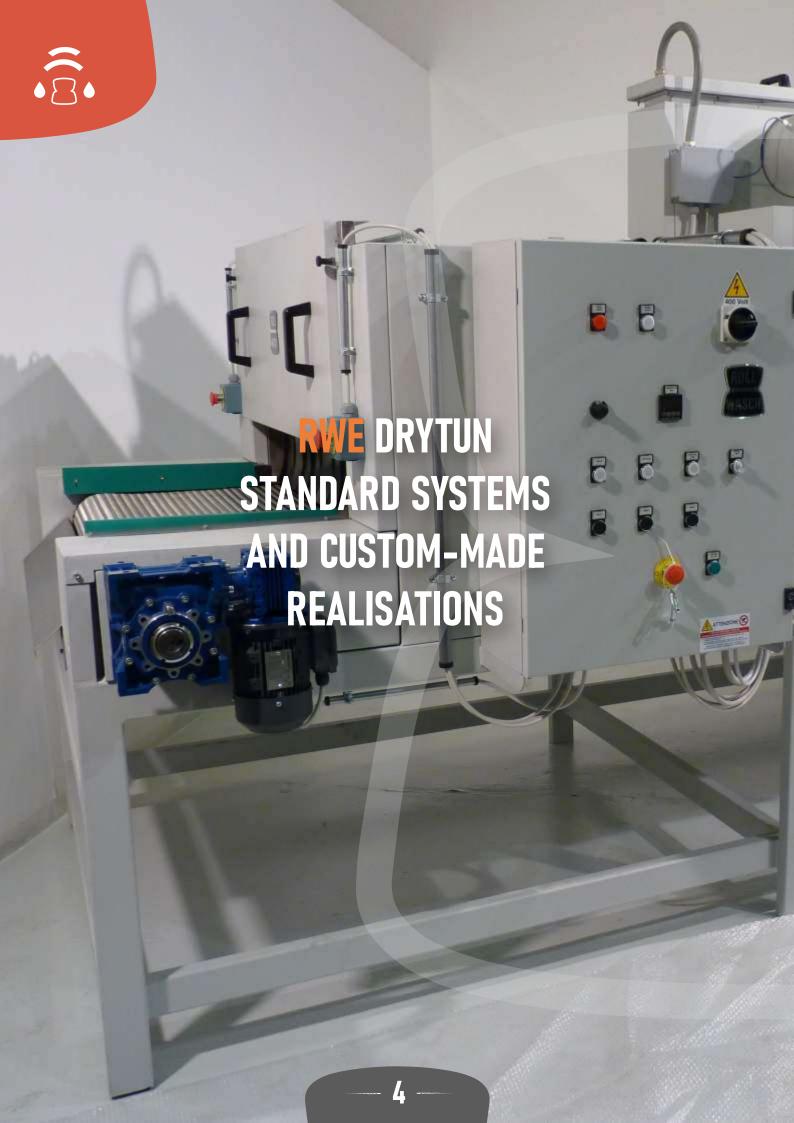

Hot air drying tunnels, with belt and electric heating. The Drytun range can be taylored upon the customer requirements

VIA SAN CARLO, 21 20947 ALBIATE (MB) - ITALIA

TEL. +39 0362 930334 FAX. +39 0362 931440