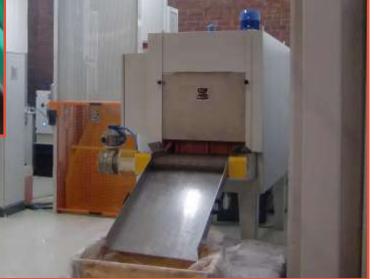

## RWE DRYTUN

Hot air drying tunnels, with belt and electric heating. The Rollwasch® Drytun range includes stainless steel belts with extra small mesh [XS].

Hot air drying tunnels, with belt and electric heating. The Drytun range can be taylored upon the customer requirements

VIA SAN CARLO, 21 20947 ALBIATE (MB) - ITALIA

TEL. +39 0362 930334 FAX. +39 0362 931440