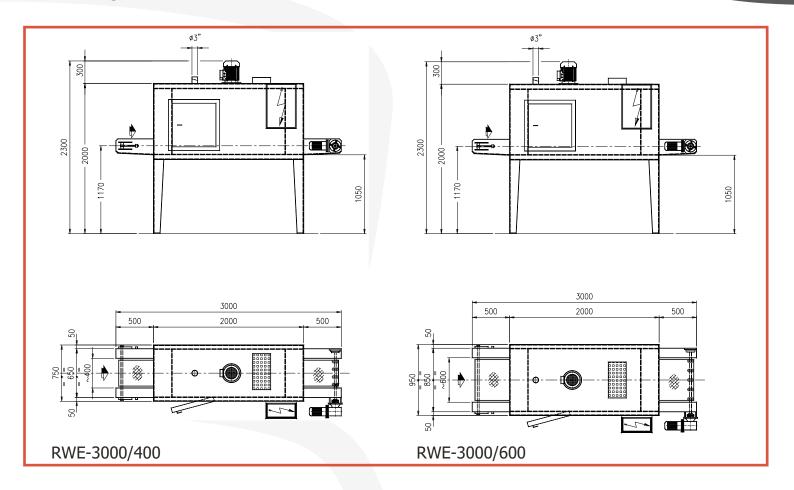

## RWE DRYTUN

| Modello                | Forno Lung.x largh. xH. |  |
|------------------------|-------------------------|--|
| Model                  | Oven Length x width xH. |  |
| Drytun-RWE-3000/400-XS | 2000x400x400 mm.        |  |
| Drytun-RWE-3000/400-XL | 2000x400x400 mm.        |  |
| Drytun-RWE-3000/600-XS | 2000x600x600 mm.        |  |
| Drytun-RWE-3000/600-XL | 2000x600x600 mm.        |  |

## RWE DRYTUN

| Modello<br>Model  | Tipo maglia<br>Mesh type                                                      | Tipo riscaldamento<br>Heating type | Larghezza nastro<br>belt width |
|-------------------|-------------------------------------------------------------------------------|------------------------------------|--------------------------------|
| RWE-3000/400-XS-E | maglia nastro a trama fine                                                    | elettrico                          | 400mm                          |
| RWE-3000/400-XL-E | belt fine stitch type<br>maglia nastro grecata larga<br>belt with wide stitch | electric<br>elettrico              | 400mm                          |
| RWE-3000/600-XS-E | maglia nastro a trama fine<br>belt fine stitch type                           | electric<br>elettrico<br>electric  | 600mm                          |
| RWE-3000/600-XL-E | maglia nastro grecata larga<br>belt with wide stitch                          | elettrico<br>electric              | 600mm                          |