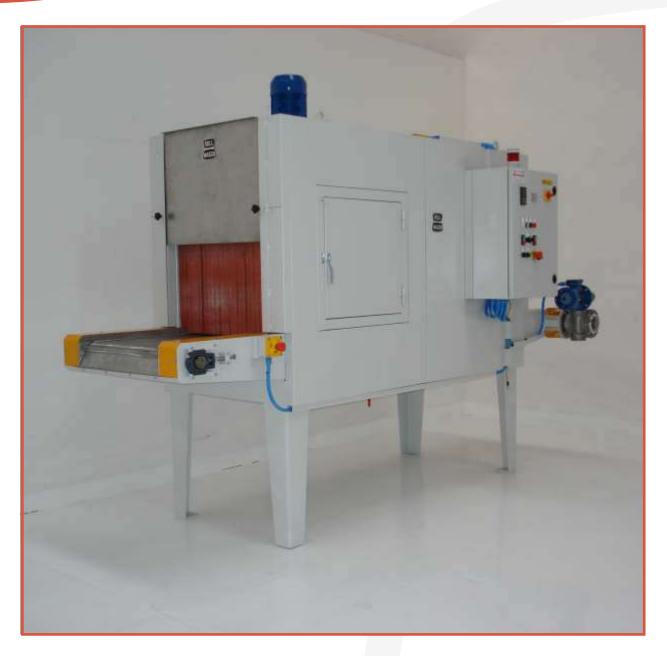

## RWE DRYTUN

Hot air drying tunnels, with belt and electric heating. The Rollwasch® Drytun range includes stainless steel belts with extra small mesh [XS].

The Drytun programme offers a reliable and enduring machine, since all the parts in contact with the dampness and wet parts are made in stainless steel. The conventional extra small mesh of the stainless steel belts (XS) allows the transport of several type of articles, even small, while the more economical belt with wide mesh (XL) allows the transport of medium big articles.