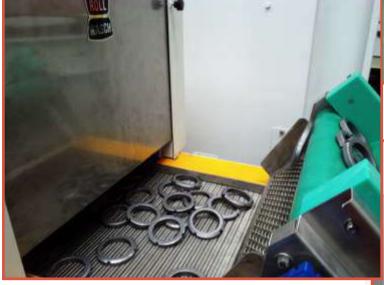

The Drytun programme offers a reliable and enduring machine, since all the parts in contact with the dampness and wet parts are made in stainless steel. The conventional extra small mesh of the stainless steel belts (XS) allows the transport of several type of articles, even small, while the more economical belt with wide mesh (XL) allows the transport of medium big articles.