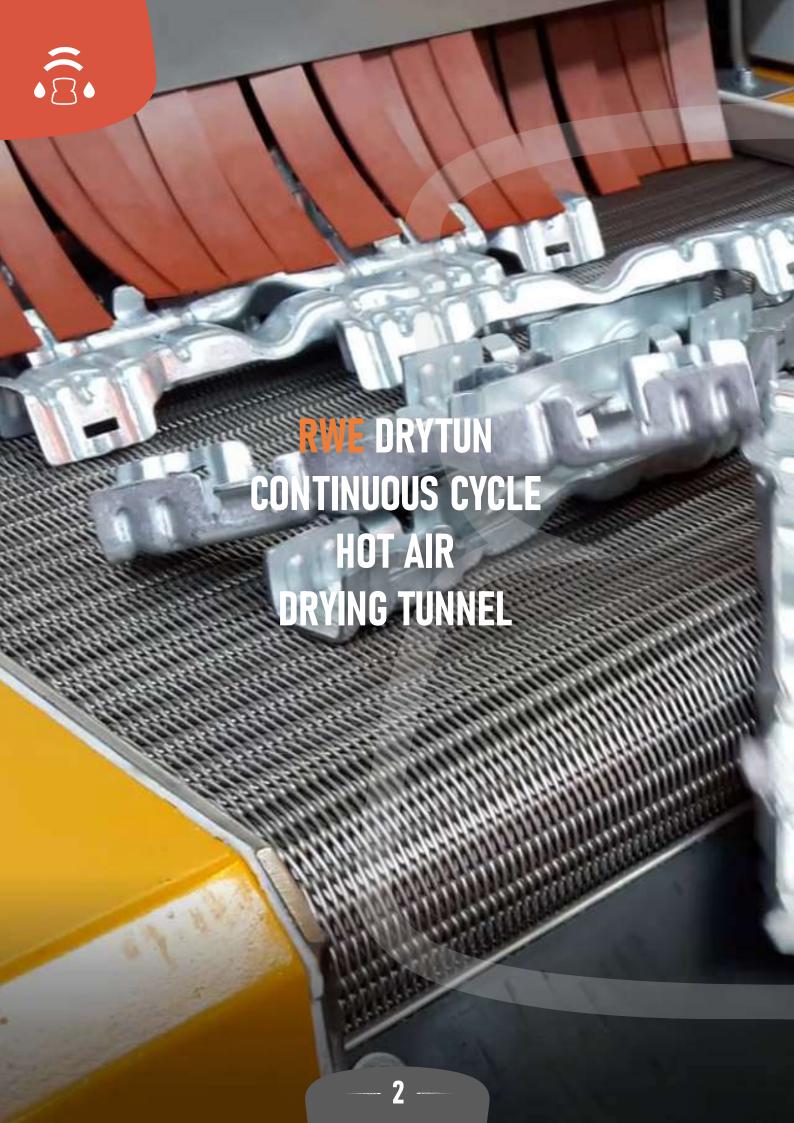

## RWE DRYTUN

Hot air drying tunnels, with belt and electric heating. The Rollwasch® Drytun range includes stainless steel belts with extra small mesh [XS].

The Drytun programme offers a reliable and enduring machine, since all the parts in contact with the dampness and wet parts are made in stainless steel. The conventional extra small mesh of the stainless steel belts (XS) allows the transport of several type of articles, even small, while the more economical belt with wide mesh (XL) allows the transport of medium big articles.