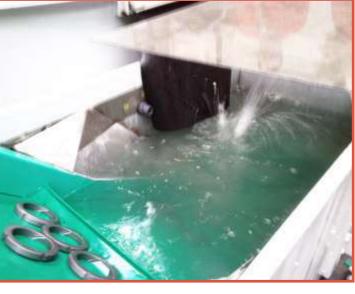

The Drytun programme offers a reliable and enduring machine, since all the parts in contact with the dampness and wet parts are made in stainless steel. The conventional extra small mesh of the stainless steel belts (XS) allows the transport of several type of articles, even small, while the more economical belt with wide mesh (XL) allows the transport of medium big articles.