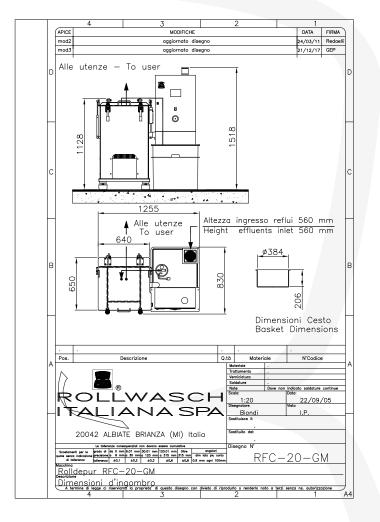

cess. Usually this process happens in continuous and repeatedly within a certain time limit, which is determined by the mud thickness and by the pumped waste waters quantity, at the end of which the machine automatically stops (timer) and the operator empties the mud basket and starts again the operation.

Rolldepur RFC-20-GM-FOP is a centrifuge for continuous filtering of mud coming from waste waters with the same features described for the previous model. This version is equipped with an additional tank (type SPUL-1000/PE) for the storage of the clarified waters and with a RILPO-PM-120/E pump assembled on the upper side. Furthermore it is provided with piping and connections, no-return valve and delivery rubber holder to send the clarified water to the plant.

### ROLLDEPUR RFC-20/GM









Quality/hourly flow rate ratio:

It is important to understand the tendence that centrifugal filtration has in relation to ratio between flow and quality of resulting filtered liquid coming out. The filtering capacity is as high as the machine has a low flow (best value: around 500÷1200 lt/hour); Subject to evaluation of the percentage content of suspended solids and pollutants in wastewater.

#### Safety:

In Italy the use of this type of machine is subject to the legislative decree: art. 71 c.11 D.Lgs 81/2008 and s.m.i. - in other countries it is useful to check any similar provisions - the Rollwasch staff is available for further information.

7 ---



VIA SAN CARLO, 21 20847 Albiate (MB) - Italia



TEL. +39 0362 930334 FAX. +39 0362 931440 E-MAIL INFO@ROLLWASCH.IT



RFECT SURFA