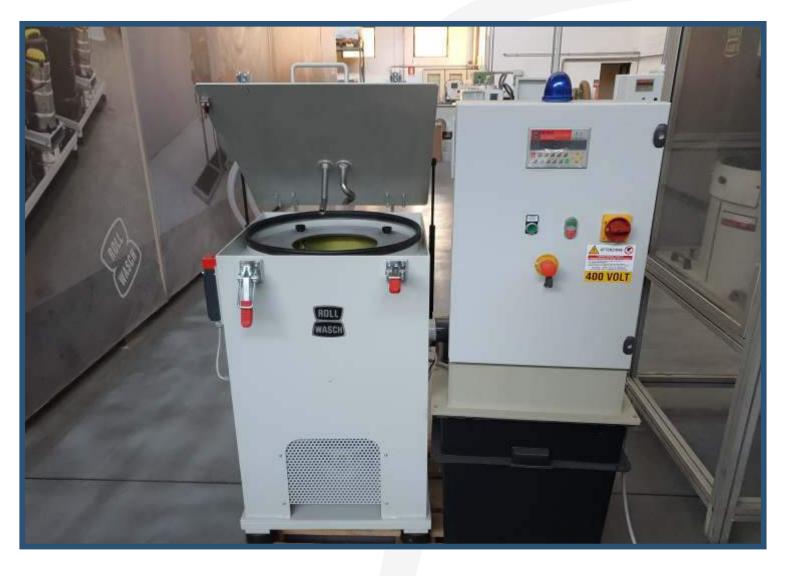

# ROLLDEPUR RFC-20/GM

### ROLLDEPUR RFC-20/GM

#### RFC-20-GM is a centrifuge for continuous filtering of mud from waste water.

Rolldepur RFC-20-GM is a centrifuge for the continuous filtering of mud coming from mass surface finishing processes.

This type of machine is having a wide success in particular to separate, through waste waters centrifugation, the most part of mud contained in the same and to return the liquids to the finishing process. Usually this process happens in continuous and repeatedly within a certain time limit, which is determined by the mud thickness and by the pumped waste waters quantity, at the end of which the machine automatically stops (timer) and the operator empties the mud basket and starts again the operation.