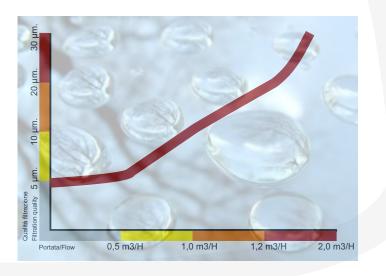

### ROLLDEPUR RFC-20/GM

Quality/hourly flow rate ratio:

It is important to understand the tendence that centrifugal filtration has in relation to ratio between flow and quality of resulting filtered liquid coming out. The filtering capacity is as high as the machine has a low flow (best value: around 500÷1200 lt/hour); Subject to evaluation of the percentage content of suspended solids and pollutants in wastewater.