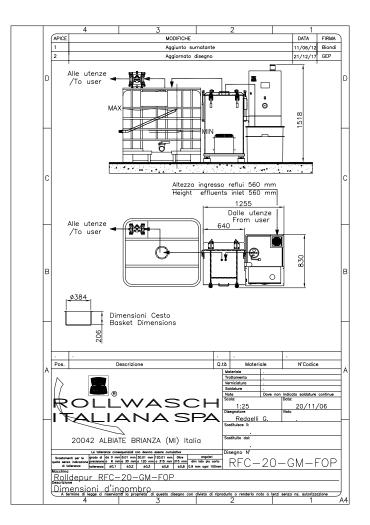

ss. Usually this process happens in continuous and repeatedly within a certain time limit, which is determined by the mud thickness and by the pumped waste waters quantity, at the end of which the machine automatically stops (timer) and the operator empties the mud basket and starts again the operation.

Rolldepur RFC-20-GM-FOP is a centrifuge for continuous filtering of mud coming from waste waters with the same features described for the previous model. This version is equipped with an additional tank (type SPUL-1000/PE) for the storage of the clarified waters and with a RILPO-PM-120/E pump assembled on the upper side. Furthermore it is provided with piping and connections, no-return valve and delivery rubber holder to send the clarified water to the plant.

### ROLLDEPUR RFC-20/GM









Quality/hourly flow rate ratio:

It is important to understand the tendence that centrifugal filtration has in relation to ratio between flow and quality of resulting filtered liquid coming out. The filtering capacity is as high as the machine has a low flow (best value: around 500÷1200 lt/hour); Subject to evaluation of the percentage content of suspended solids and pollutants in wastewater.

#### Safety:

In Italy the use of this type of machine is subject to the legislative decree: art. 71 c.11 D.Lgs 81/2008 and s.m.i. - in other countries it is useful to check any similar provisions - the Rollwasch staff is available for further information.

7 ---



VIA SAN CARLO, 21 20847 Albiate (MB) - Italia



TEL. +39 0362 930334 FAX. +39 0362 931440 E-MAIL INFO@ROLLWASCH.IT



RFECT SURFACE