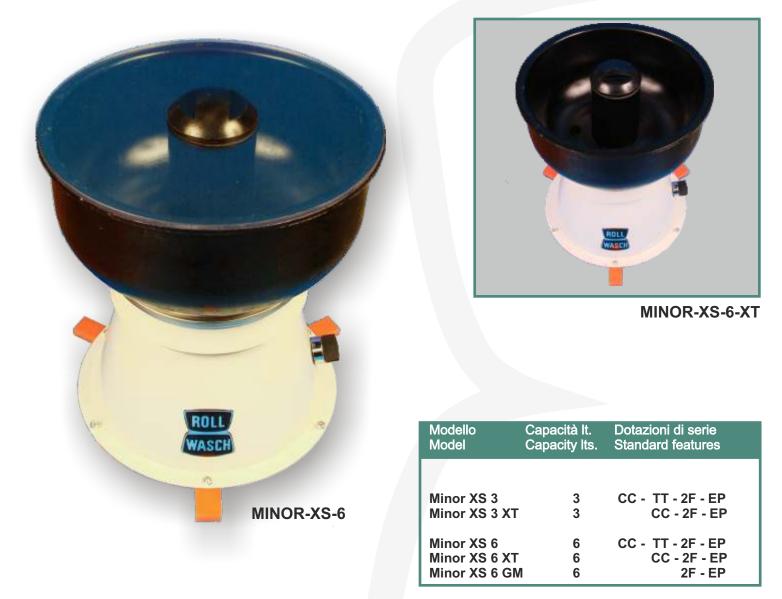

### The series **Minor XS** offers professional, reliable and flexible machines, in compact sizes, ideal for laboratories and finishing of small parts.

The various models of the **Minor XS** series are distinguished by a number of features and options, summarized below and shown in the above table. Features and components:

**CC** = Central cylinder removable

**TT** = Transparent top (polycarb. cover)

**2F** = 2 filters set (1 filter and 1 cap)

**EP** = Electric switch on/off and Schuko plug

All models have three feet of polyurethane to be fixed to the workbench.

#### The series **Minor XS** offers the possibility to approach the world of vibratory finishing in a simple and practical way.

**Minor XS 6**, for example, without the central cylinder, it can carry out treatments for cleaning and polishing of large objects and complex as a lampshade made of steel wire with glass pendants. With the cylinder mounted, it can shine more small articles of various types and materials.