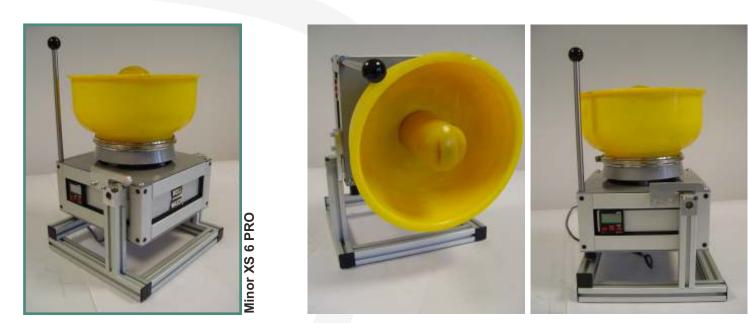

#### **Minor XS PRO** Series represents the evolution of project Minor XS, with the possibility of reversing the working bowl at the end of the cycle.

MINOR XS PRO series is distinguished by an aluminum frame profile, complete with gas spring, rollers for tilting, a hand lever for a comfortable grip, an elegant and functional design. The electric switch can be characterized alternatively by an electronic digital timer programmable, or by an on-off switch.