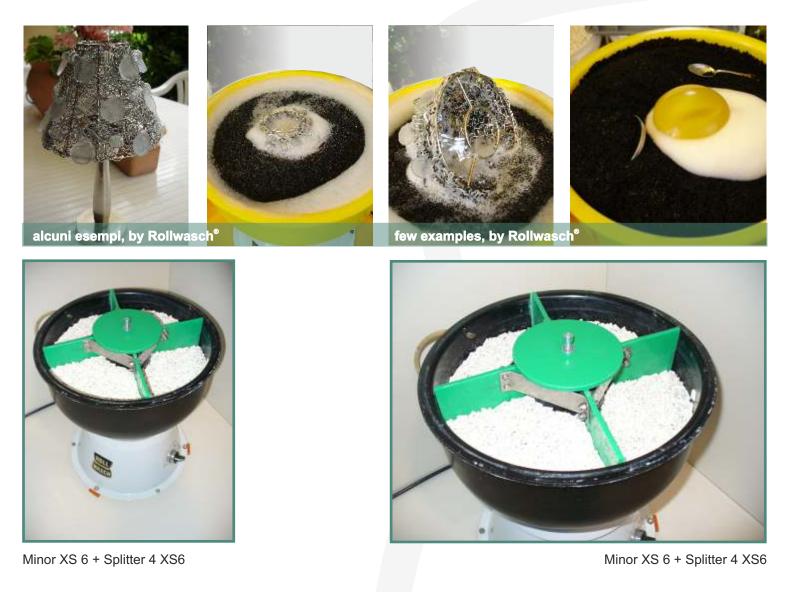

#### The series **Minor XS** offers the possibility to approach the world of vibratory finishing in a simple and practical way.

**Minor XS 6**, for example, without the central cylinder, it can carry out treatments for cleaning and polishing of large objects and complex as a lampshade made of steel wire with glass pendants. With the cylinder mounted, it can shine more small articles of various types and materials.

**Minor XS 6** with accessory **SPLITTER 4 XS6**, for example, can work components for the dental, or remove greasy and waxy components of coffee vending machines and many other possible applications.