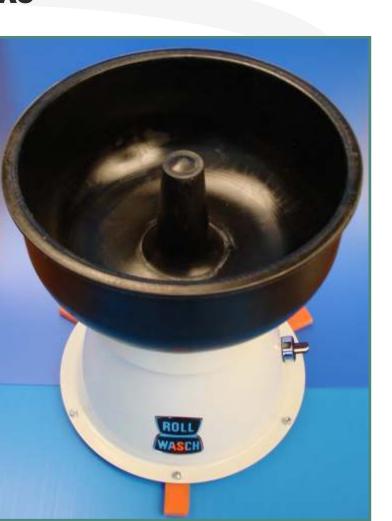

Minor XS 6 XT senza cilindro centrale Minor XS 6 XT without central cylinder

Acessori smontati Dismounted accessories

Minor XS 6 GM con cilindro centrale fisso Minor XS 6 GM with fixed central cylinder

The series **Minor XS** offers real vibratory finishing machines, with professional services and a full range of accessories, for finishing processes both wet and dry.