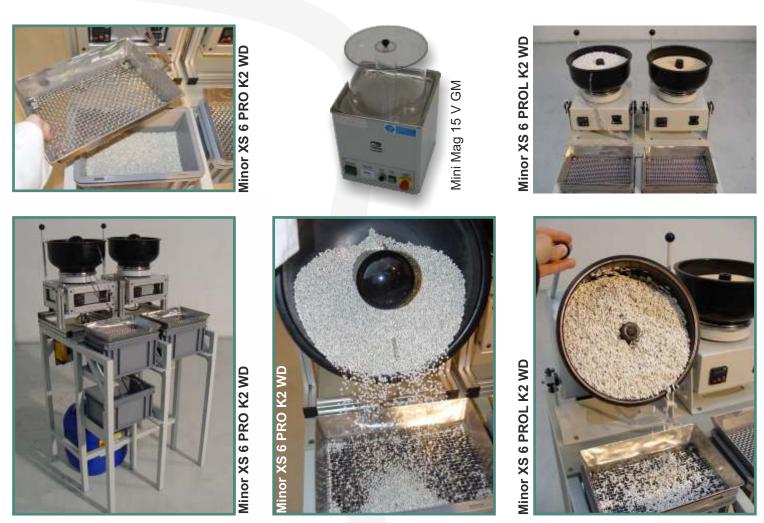

#### The Series **Minor XS PRO K2 / K3** represents the evolution of project Minor XS PRO, with the ability to combine multiple machines, also type "MINI-MAG" in a rational workstation.

The "Kombi" versions are the combination of at least two vibratory units with or without MINI-MAG (magnetic) accessory unit. A steel frame holds the vibrators that can be DRY or WET, with one dosing pump, automatically activated, and a lower effluent reception tank.

Both tilting vibrators can discharge in a suitable tank, with stainless steel sieve.

The **MINI-MAG-15-V-GM** unit has one transparent interchangeable bowl of 15 lts. nominal capacity. See table of several models on page 6.