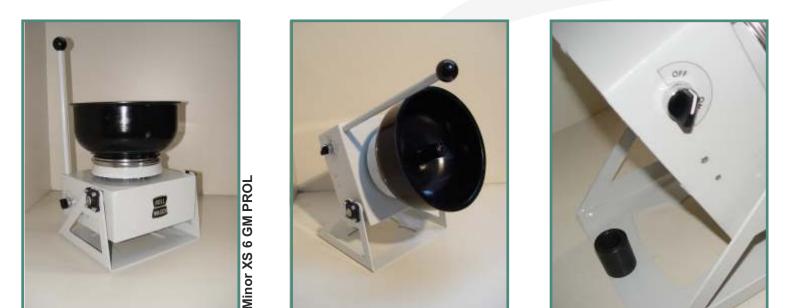

#### The series of machines **Minor XS PRO** and **PROL**, single or Komby, constitute a wide program.

The **MINOR-XS-PROL** stands for the frame steel chassis, laser cut, bent and painted gray ice RAL-7035. The electric switch can be characterized alternatively by an electronic digital timer programmable, or by an on-off switch.

The design "PROL" also combines the functionality to the competitiveness, especially in the GM version.